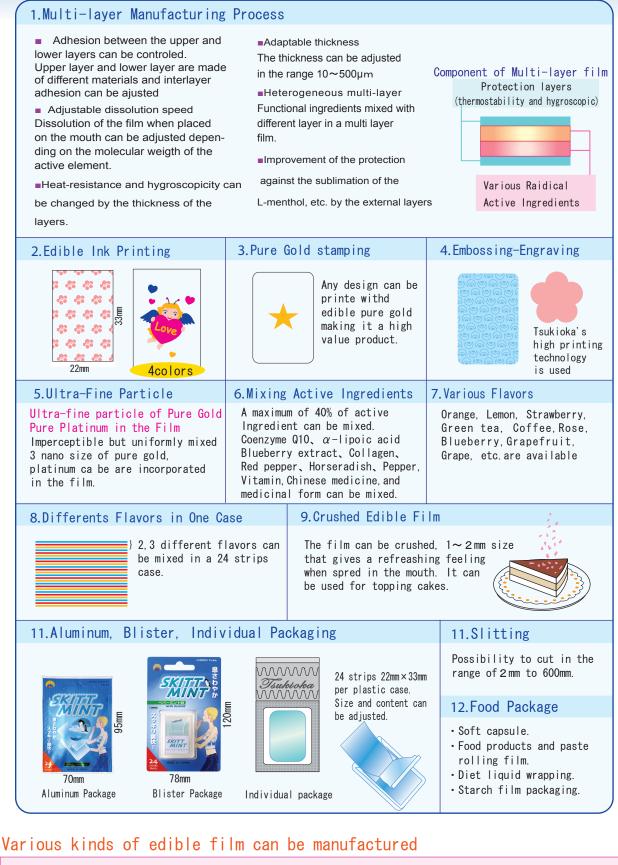

## Characteristics of Tsukioka's Water Soluble Edible Film Patent Pending



| <b>Starch</b> | └•Amylose film<br>└•Amylopectin film                    | ■Fiber thread<br>polysaccharide<br>series | - •Pullulan film<br>•Guar gum resolvent film<br>•Soybean polysaccharide film | •Arabinoxylan film<br>•Alginate sodium film<br>•Calla geenan film |
|---------------|---------------------------------------------------------|-------------------------------------------|------------------------------------------------------------------------------|-------------------------------------------------------------------|
| ■Protein      | └・Gelatin film<br>・Silk (Fibroin) Film<br>└・Casein film |                                           | • Agaragar film<br>• Cellulose HPC film<br>HPMC film<br>Carboxymethyl cell   | • Pectin film